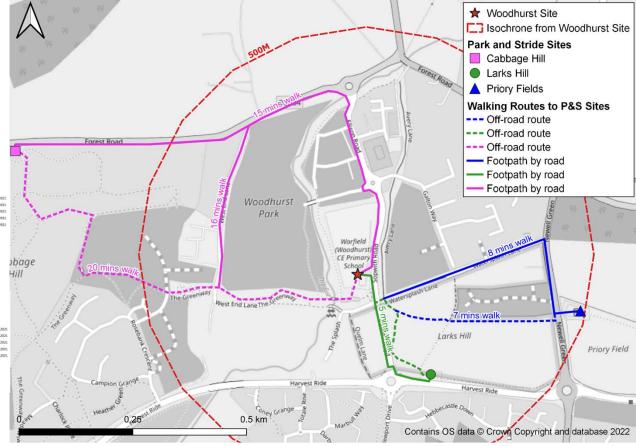

### Park & Stride Sites

Recommendation in approved Warfield Migration Travel Plan (September 2021).

#### Larks Hill

- > C.250m distance
- > 15 spaces
- > 41% residual (PM)

#### **Priory Fields**

- > C.425m distance
- > 67 spaces
- > 83% residual (AM)

...Plus Cabbage Hill