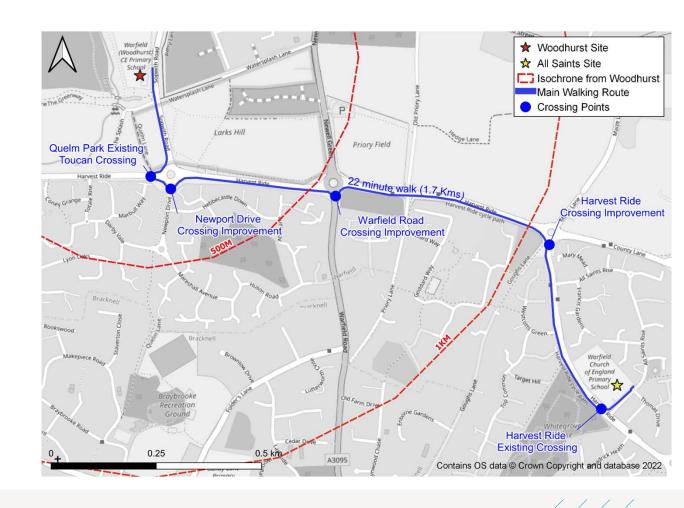

### **Active Travel Routes**

Bracknell Forest Council (BFC)
Highways identified three locations
where they considered improvements
were needed and have now approved
Concept level design.

**Active Travel** 

**Improvement** 

**Newport Drive** 

## Harvest Ride

Active Travel Improvement

Warfield Road