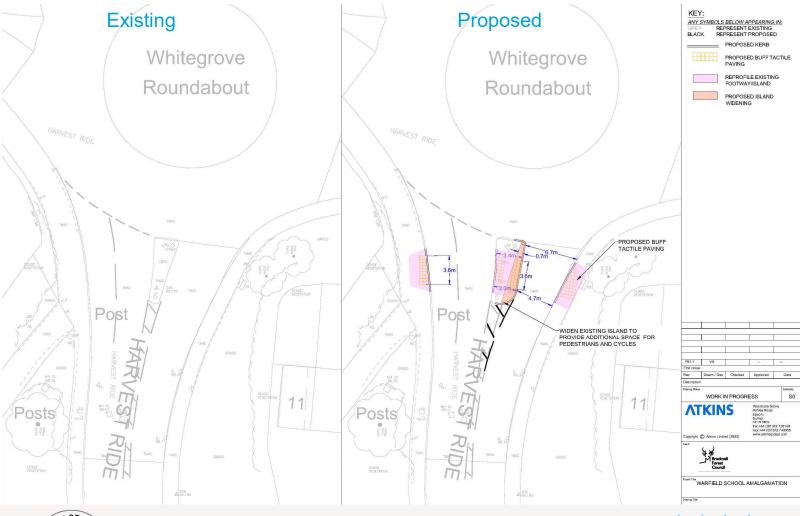

### **Active Travel Routes**

Bracknell Forest Council (BFC)
Highways identified three locations
where they considered improvements
were needed and have now approved
Concept level design.

**Active Travel** 

## Harvest Ride

Active Travel Improvement

Warfield Road