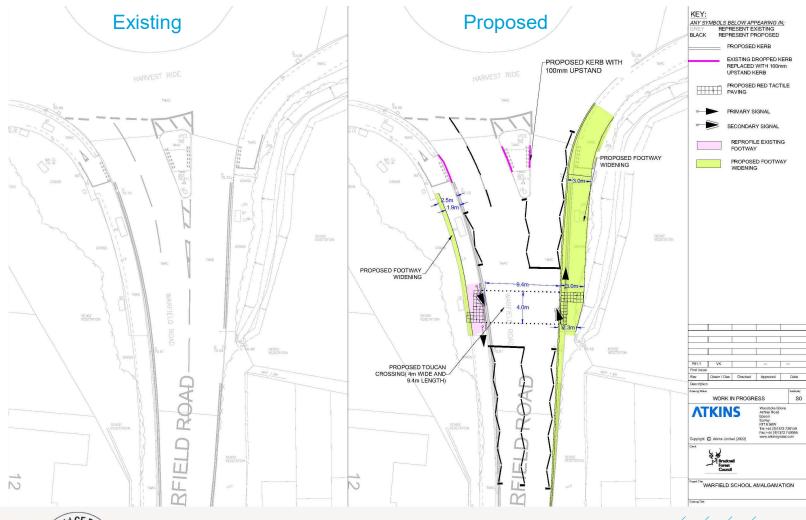

### **Active Travel Routes**

Bracknell Forest Council (BFC)
Highways identified three locations
where they considered improvements
were needed and have now approved
Concept level design.

**Active Travel** 

## Harvest Ride

Active Travel Improvement

Warfield Road