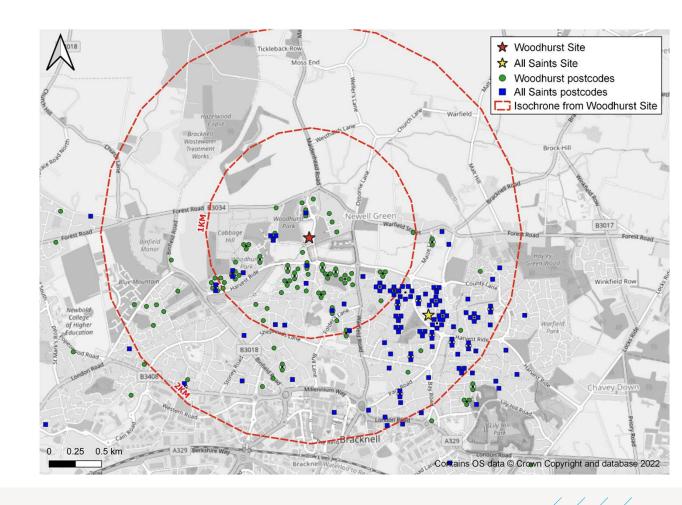

## Post Code Analysis

Postcodes of enrolled pupils at Woodhurst and All Saints Site based on April 2021 survey data.

Aligned with CIHT Guidance on Providing for Journeys on Foot, including trips to education establishments.

### Proximity to Woodhurst Site:

- > 15% of Households within 500m (Ideal)
- 37% of Households within 1km (Acceptable)
- > 84% of Households within 2km (Maximum).