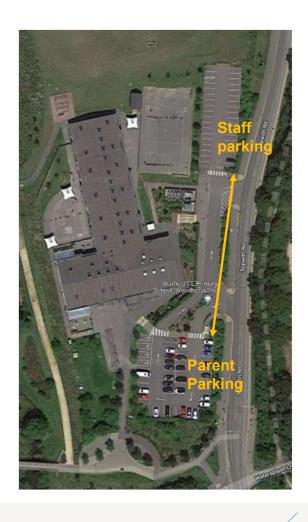

# Car Park Management Plan

The Car Park Management Plan (CPMP), and in particular the operation of the school car park and drop off arrangements, were reinstated by the School in the Autumn 2021 term.

This appears to have improved the drop off and pick up arrangements.

There is no change proposed to this CPMP associated with the proposed migration.