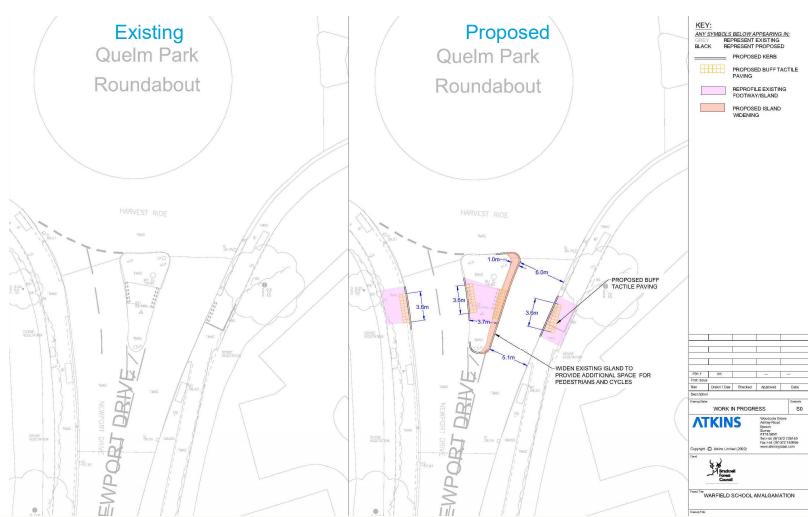

### **Active Travel Routes**

Bracknell Forest Council (BFC)
Highways identified three locations
where they considered improvements
were needed and have now approved
Concept level design.

**Active Travel** 

**Improvement** 

**Newport Drive** 