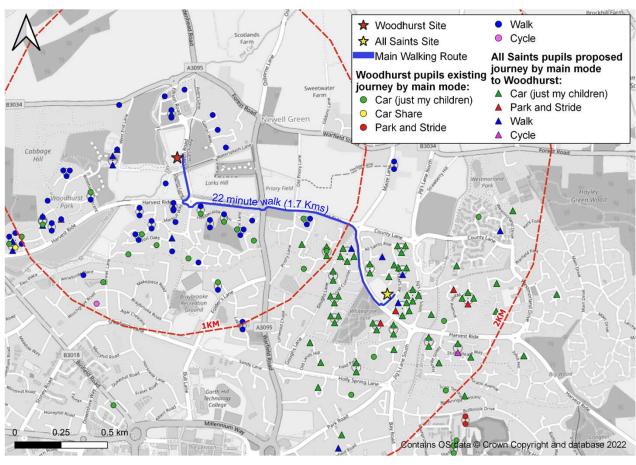

## Post Code Analysis

Postcodes of enrolled pupils at Woodhurst and All Saints Site based on April 2021 survey data.

Aligned with CIHT Guidance on Providing for Journeys on Foot, including trips to education establishments.

### Proximity to Woodhurst Site:

- > 15% of Households within 500m (Ideal)
- 37% of Households within 1km (Acceptable)
- > 84% of Households within 2km (Maximum).